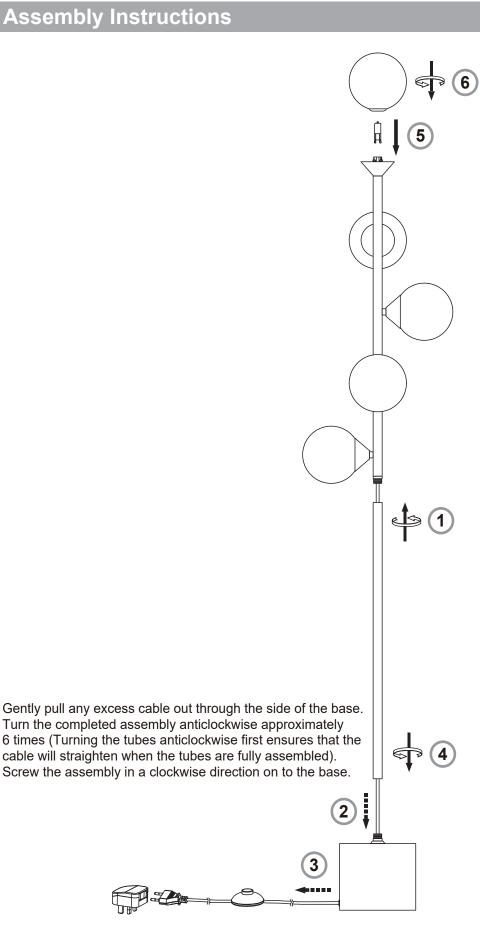

# **Assembly Instructions**

- **EN** Scan QR code for multi-language
- FR Scannez le code QR pour plusieurs langues
- Escanee el código QR para varios idiomas
- PL Zeskanuj kod QR dla wielu języków
- © Scannen Sie den QR-Code nach mehreren Sprachen
- Scansiona il codice QR per multilingua