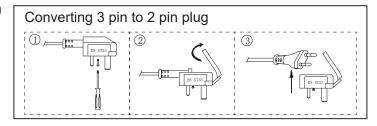

If you have any doubt about installation/use of this product, consult a qualified electrician.

To use this item in Europe, the 3 pin adaptor can be removed by loosening the central screw and removing the adaptor to reveal the 2 pin Europe plug.