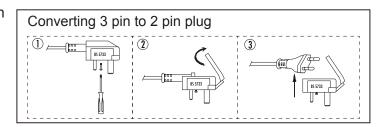

If you have any doubt about installation/use of this product, consult a qualified electrician.

To use this item in Europe, the 3 pin adaptor can be removed by loosening the central screw and removing the adaptor to reveal the 2 pin Europe plug.