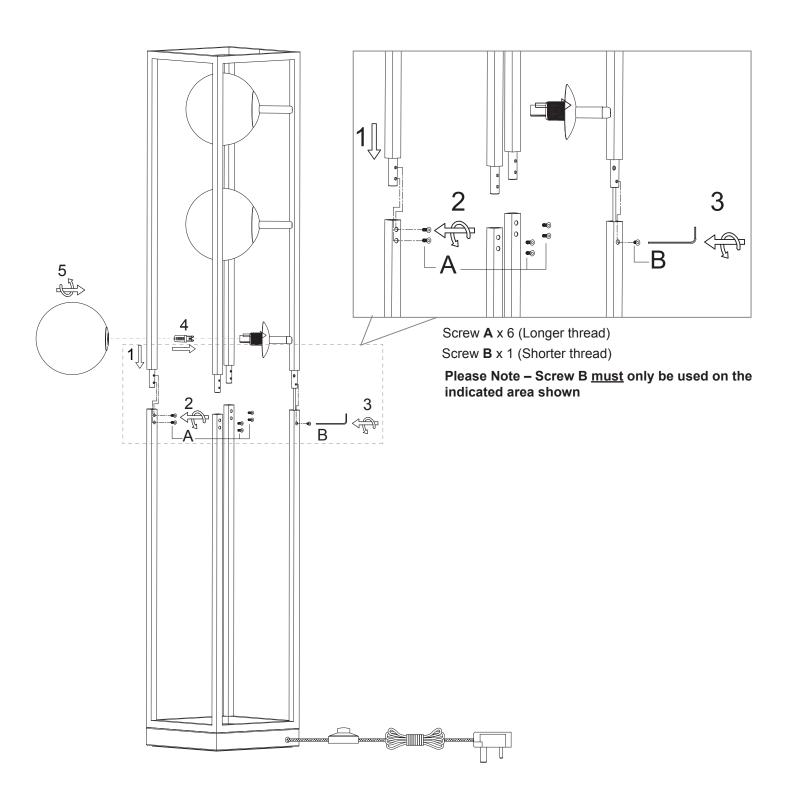

## **Assembly Instructions**

- ® Scan QR code for multi-language
- FR Scannez le code QR pour plusieurs langues
- Escanee el código QR para varios idiomas
- PL Zeskanuj kod QR dla wielu języków
- Scannen Sie den QR-Code nach mehreren Sprachen
- Scansiona il codice QR per multilingua